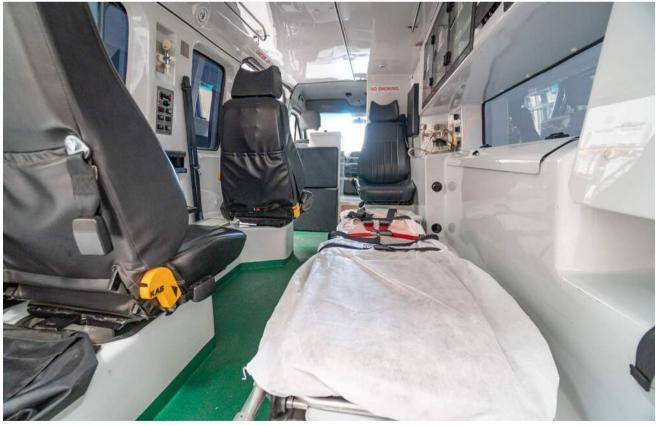

## **SPECIFICATIONS**

SV#: SV60

REGO#: 1CBM844 BODY: Ambulance MAKE: Mercedes MODEL: Sprinter

YEAR: 2004 KM: 8,465

**TRANSMISSION: 5 Spd Manual** 

FUEL: Diesel DRIVE: 2WD

- Side Access Door
- Ferno 50 Stretcher
- Medical Lockers
- Rear Doors opening flush to the side of the vehicle
- Seats 2 Front Cab, 3 Attendees
- Storage for twin D Size & one C size oxygen cylinders
- Fire Extinguisher in Cabin
- Emergency Vehicle Status (EVS)
- Sirens with Red and Blue Lights
- Working Lights down both sides
- Dual Battery System