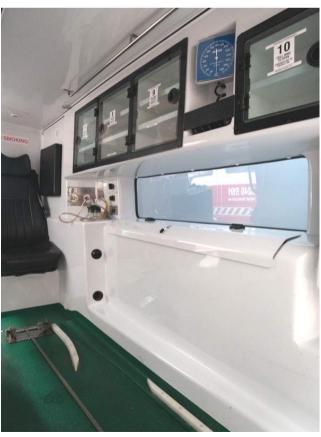

## **SPECIFICATIONS**

SV#: SV60

REGO#: 1CBM844 BODY: Ambulance MAKE: Mercedes MODEL: Sprinter

YEAR: 2004 KM: 8,465

**TRANSMISSION: 5 Spd Manual** 

FUEL: Diesel DRIVE: 2WD

- Side Access Door
- Ferno 50 Stretcher
- Medical Lockers
- Rear Doors opening flush to the side of the vehicle
- Seats 2 Front Cab, 3 Attendees
- Storage for twin D Size & one C size oxygen cylinders
- Fire Extinguisher in Cabin
- Emergency Vehicle Status (EVS)
- Sirens with Red and Blue Lights
- Working Lights down both sides
- Dual Battery System