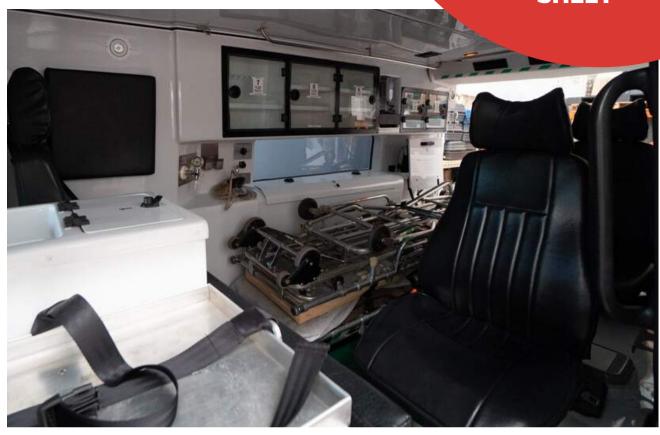

## **SPECIFICATIONS**

SV#: SV60

REGO#: 1CBM844 BODY: Ambulance MAKE: Mercedes MODEL: Sprinter

YEAR: 2004 KM: 8,465

**TRANSMISSION: 5 Spd Manual** 

FUEL: Diesel DRIVE: 2WD

- Side Access Door
- Ferno 50 Stretcher
- Medical Lockers
- Rear Doors opening flush to the side of the vehicle
- Seats 2 Front Cab, 3 Attendees
- Storage for twin D Size & one C size oxygen cylinders
- Fire Extinguisher in Cabin
- Emergency Vehicle Status (EVS)
- Sirens with Red and Blue Lights
- Working Lights down both sides
- Dual Battery System