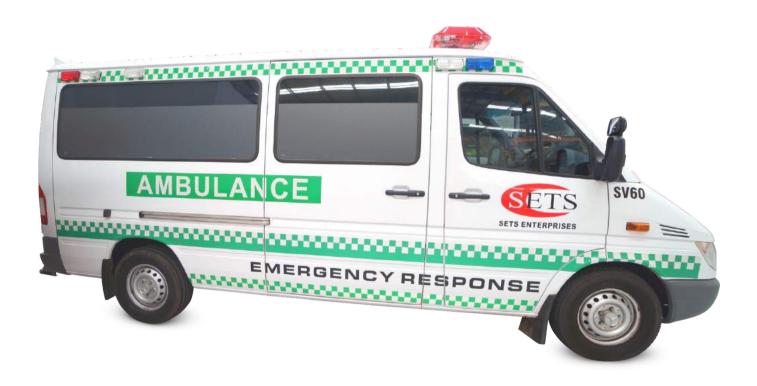

## **SPECIFICATIONS**

SV#: SV60

REGO#: 1CBM844 BODY: Ambulance MAKE: Mercedes MODEL: Sprinter

YEAR: 2004 KM: 8,465

**TRANSMISSION: 5 Spd Manual** 

FUEL: Diesel DRIVE: 2WD

- Side Access Door
- Ferno 50 Stretcher
- Medical Lockers
- Rear Doors opening flush to the side of the vehicle
- Seats 2 Front Cab, 3 Attendees
- Storage for twin D Size & one C size oxygen cylinders
- Fire Extinguisher in Cabin
- Emergency Vehicle Status (EVS)
- Sirens with Red and Blue Lights
- Working Lights down both sides
- Dual Battery System