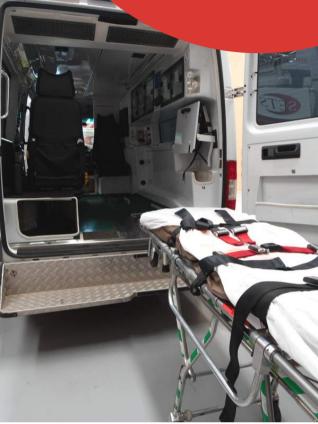

## **SPECIFICATIONS**

SV#: SV60

REGO#: 1CBM844 BODY: Ambulance MAKE: Mercedes MODEL: Sprinter

YEAR: 2004 KM: 8,465

**TRANSMISSION: 5 Spd Manual** 

FUEL: Diesel DRIVE: 2WD

- Side Access Door
- Ferno 50 Stretcher
- Medical Lockers
- Rear Doors opening flush to the side of the vehicle
- Seats 2 Front Cab, 3 Attendees
- Storage for twin D Size & one C size oxygen cylinders
- Fire Extinguisher in Cabin
- Emergency Vehicle Status (EVS)
- Sirens with Red and Blue Lights
- Working Lights down both sides
- Dual Battery System