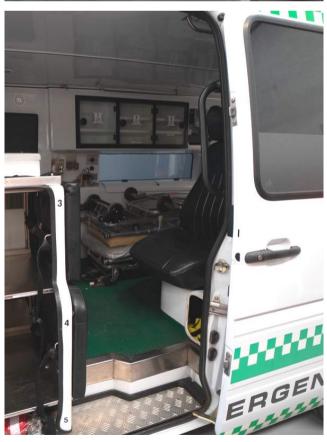

## **SPECIFICATIONS**

SV#: SV60

REGO#: 1CBM844 BODY: Ambulance MAKE: Mercedes MODEL: Sprinter

YEAR: 2004 KM: 8,465

**TRANSMISSION: 5 Spd Manual** 

FUEL: Diesel DRIVE: 2WD

- Side Access Door
- Ferno 50 Stretcher
- Medical Lockers
- Rear Doors opening flush to the side of the vehicle
- Seats 2 Front Cab, 3 Attendees
- Storage for twin D Size & one C size oxygen cylinders
- Fire Extinguisher in Cabin
- Emergency Vehicle Status (EVS)
- Sirens with Red and Blue Lights
- Working Lights down both sides
- Dual Battery System